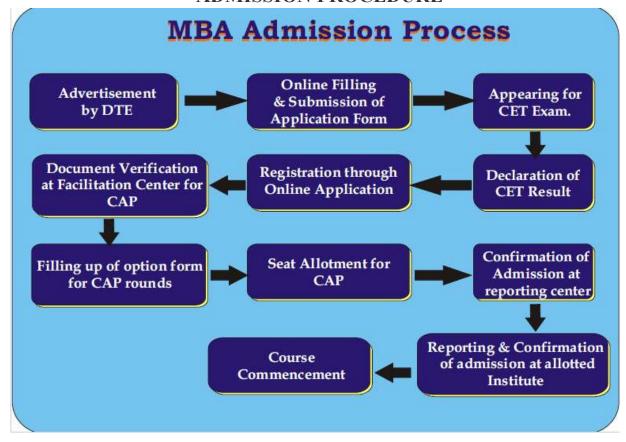

## ADMISSION PROCEDURE

MBA Admissions are done on the basis of any one of the Entrance Examinations (MH-CET, XAT, CMAT, MAT, GMAT, ATMA).